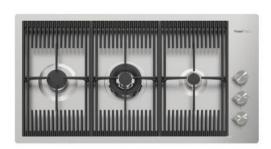

## **SPECIFICATION SHEET - kitchen appliances**

| BRAND:                         | Foster ==                                                                                                                                                        | Product Photo:                          |
|--------------------------------|------------------------------------------------------------------------------------------------------------------------------------------------------------------|-----------------------------------------|
| ORIGIN:                        | Italy                                                                                                                                                            |                                         |
| SERIES:                        | Milanello                                                                                                                                                        | RESERVERSEESE                           |
| PRODUCT<br>DESCRIPTION:        | Built-in gas cooker hob - with cast iron gribs and holding area, - 3 cooking burners: 5.0, 1.75 & 1.0kW, - electric iginition with safety device, - 220V/50~60Hz |                                         |
| MODEL No.                      | 7680.000                                                                                                                                                         | 100000000000000000000000000000000000000 |
| FINISH/COLOUR:                 | 304 stainless steel top                                                                                                                                          |                                         |
| DIMENSIONS:                    | Overall: 870 W x 476 W mm<br>Opening: 853 W x 459 W mm                                                                                                           |                                         |
| OPTIONAL<br>MATCHING<br>PARTS: |                                                                                                                                                                  |                                         |