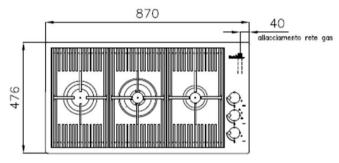

## **SPECIFICATION SHEET - kitchen appliances**

| BRAND:                         | Foster ==                                                                                                                                                        | Product Photo:                          |
|--------------------------------|------------------------------------------------------------------------------------------------------------------------------------------------------------------|-----------------------------------------|
| ORIGIN:                        | Italy                                                                                                                                                            |                                         |
| SERIES:                        | Milanello                                                                                                                                                        | RESERVERSEESE                           |
| PRODUCT<br>DESCRIPTION:        | Built-in gas cooker hob - with cast iron gribs and holding area, - 3 cooking burners: 5.0, 1.75 & 1.0kW, - electric iginition with safety device, - 220V/50~60Hz |                                         |
| MODEL No.                      | 7680.000                                                                                                                                                         | 100000000000000000000000000000000000000 |
| FINISH/COLOUR:                 | 304 stainless steel top                                                                                                                                          |                                         |
| DIMENSIONS:                    | Overall: 870 W x 476 W mm<br>Opening: 853 W x 459 W mm                                                                                                           |                                         |
| OPTIONAL<br>MATCHING<br>PARTS: |                                                                                                                                                                  |                                         |