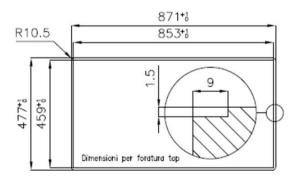

## **SPECIFICATION SHEET - kitchen appliances**

| BRAND:                         | Foster ==                                                                                                                                                        | Product Photo:                          |
|--------------------------------|------------------------------------------------------------------------------------------------------------------------------------------------------------------|-----------------------------------------|
| ORIGIN:                        | Italy                                                                                                                                                            |                                         |
| SERIES:                        | Milanello                                                                                                                                                        | RESERVERSEESE                           |
| PRODUCT<br>DESCRIPTION:        | Built-in gas cooker hob - with cast iron gribs and holding area, - 3 cooking burners: 5.0, 1.75 & 1.0kW, - electric iginition with safety device, - 220V/50~60Hz |                                         |
| MODEL No.                      | 7680.000                                                                                                                                                         | 100000000000000000000000000000000000000 |
| FINISH/COLOUR:                 | 304 stainless steel top                                                                                                                                          |                                         |
| DIMENSIONS:                    | Overall: 870 W x 476 W mm<br>Opening: 853 W x 459 W mm                                                                                                           |                                         |
| OPTIONAL<br>MATCHING<br>PARTS: |                                                                                                                                                                  |                                         |